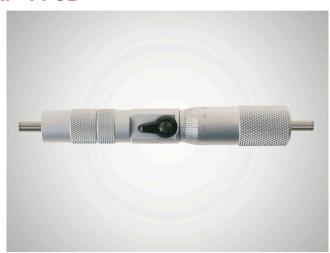

## Inside micrometer Micromar 44 CB

#### **Product features**

- Operating and display units with satin chrome finish
- · Rigid, lightweight tubular construction
- · Stainless spindle is hardened throughout and ground
- Locking device
- · Carbide tipped spherical measuring faces
- · Interchangeable extension 44 Cv contains cylindrical gage rods that are spring mounted in protective sleeves for the extension of the measuring range
- Protection sleeves have a satin ltem no.: 4167912 chrome finish

#### Package contains

measuring head 44 CB with end piece, case

#### **Application**

Inside micrometer with long reduced measuring faces, for measuring grooves on large diameters