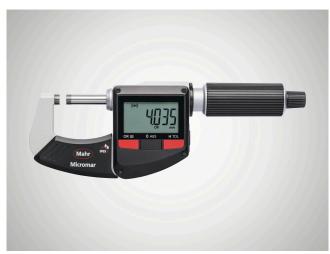

# **Digital Micrometer Micromar 40 EWRi**

#### **Product features**

- High contrast digit display
- Stainless spindle is hardened throughout and ground
- Spindle and anvil are carbidetipped
- Rapid drive
- Ratchet is integrated in the thimble
- Lacquered steel frame, heat insulated

#### **Functions**

RESET (set display to zero), ABS (display can be set to zero without losing reference to ORIGIN), mm/inch, ORIGIN (for entering a numerical value), LOCK function (key lock), TOL (Tolerance and Warning Limits Input), HOLD (freeze current measured value), DATA (data transmission), Bi-directional data interface (for data retrieval, transfer of parameters, remote control, individual function locks via MarCom software)