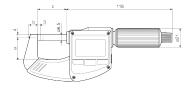

## **Dimensions**

| Dimensions b in mm | 13  |
|--------------------|-----|
| Dimensions a in mm | 106 |
| Dimensions c in mm | 207 |