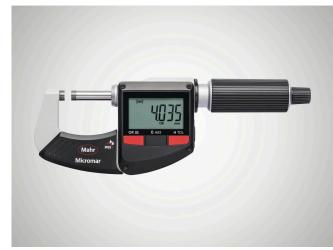

# **Digital Micrometer Micromar 40 EWRi**

#### **Product features**

- High contrast digit display
- Stainless spindle is hardened throughout and ground
- Spindle and anvil are carbidetipped
- Rapid drive
- Ratchet is integrated in the thimble
- Lacquered steel frame, heat insulated

#### Functions

RESET (set display to zero), ABS (display can be set to zero without losing reference to ORIGIN), mm/inch, ORIGIN (for entering a numerical value), LOCK function (key lock), TOL (Tolerance and Warning Limits Input), HOLD (freeze current measured value), DATA (data transmission), Bi-directional data interface (for data retrieval, transfer of parameters, remote control, individual function locks via MarCom software)