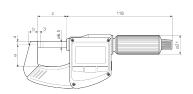

## Dimensions

| Dimensions b in mm | 13  |
|--------------------|-----|
| Dimensions a in mm | 95  |
| Dimensions c in mm | 182 |