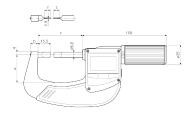

#### **Dimensions**

| Dimensions b in mm | 17    |
|--------------------|-------|
| Dimensions a in mm | 73    |
| Dimensions c in mm | 132.5 |