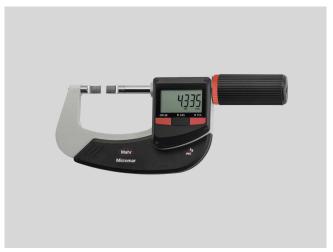

## **Digital micrometer Micromar 40 EWR-S**

#### **Product features**

- With blade-type measuring surfaces
- · High contrast digit display
- Stainless spindle is hardened throughout and ground
- QUICK DRIVE
- · Sliding spindle
- Ratchet is integrated in the thimble
- Lacquered steel frame, heat insulated

#### **Application**

For measuring recesses, grooves, etc.

Item no.: 4157044