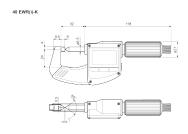

#### **Dimensions**

| Dimensions b in mm | 9.5  |
|--------------------|------|
| Dimensions a in mm | 23   |
| Dimensions c in mm | 31.5 |