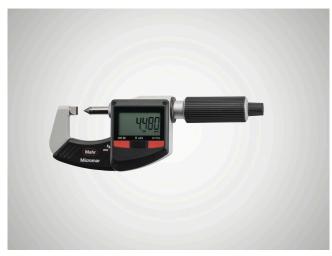

# Digital micrometer Micromar 40 EWR-K

#### **Product features**

- Measuring surfaces: Anvil with narrow web, pointed spindle
- · High contrast digit display
- Stainless spindle is hardened throughout and ground
- Spindle and anvil are carbidetipped
- · Rapid drive
- Ratchet is integrated in the thimble
- Lacquered steel frame, heat insulated

#### **Application**

For measuring crimp heights on crimp contacts and end splices

Item no.: 4157040