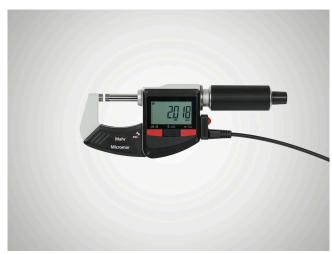

# **Digital Micrometer Micromar 40 EWR**

#### **Product features**

- High contrast digit display
- Stainless spindle is hardened throughout and ground
- Spindle and anvil are carbidetipped
- Rapid drive
- Ratchet is integrated in the thimble
- Lacquered steel frame, heat insulated

#### **Functions**

RESET (set display to zero),
ABS (display can be set to zero
without losing reference to
ORIGIN), mm/inch, ORIGIN (for
entering a numerical value),
LOCK function (key lock), TOL
(Tolerance and Warning Limits
Input), HOLD (freeze current
measured value), DATA (data
transmission via connection
cable), Bi-directional data
interface (for data retrieval,
transfer of parameters, remote
control, individual function locks
via MarCom software)