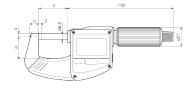

## **Dimensions**

| Dimensions b in mm | 13  |
|--------------------|-----|
| Dimensions a in mm | 95  |
| Dimensions c in mm | 182 |