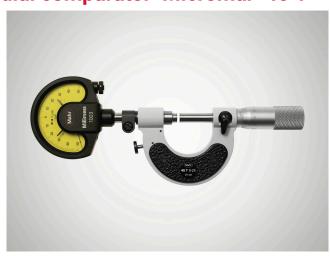

### Micrometer with integrated dial comparator Micromar 40 T

#### **Product features**

- Operating and display units with satin chrome finish
- Retraction of the movable anvil ensures maximum wear resistance
- Constant measuring force
- Stainless spindle is hardened throughout and ground
- Spindle and anvil are carbidetipped
- · Locking device

#### **Application**

- Quick check of diameter of cylindrical parts (shafts, bolts, shanks)
- Thickness and length measurements
- Particularly suitable for exact series components