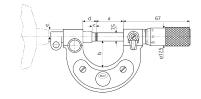

#### **Dimensions**

| Dimensions e in mm | 8   |
|--------------------|-----|
| Dimensions b in mm | 112 |
| Dimensions a in mm | 177 |
| Dimensions c in mm | 5.5 |
| Dimensions d in mm | 30  |