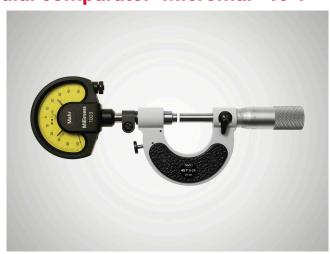

### Micrometer with integrated dial comparator Micromar 40 T

#### **Product features**

- Operating and display units with satin chrome finish
- Retraction of the movable anvil ensures maximum wear resistance
- · Constant measuring force
- Stainless spindle is hardened throughout and ground
- Spindle and anvil are carbidetipped
- · Locking device

#### **Application**

- Quick check of diameter of cylindrical parts (shafts, bolts, shanks)
- Thickness and length measurements
- Particularly suitable for exact series components