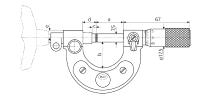

#### **Dimensions**

Spindle thread pitch\_mm

| Dimensions e in mm | 8   |
|--------------------|-----|
| Dimensions b in mm | 87  |
| Dimensions a in mm | 127 |
| Dimensions c in mm | 5.5 |
| Dimensions d in mm | 30  |

0.5