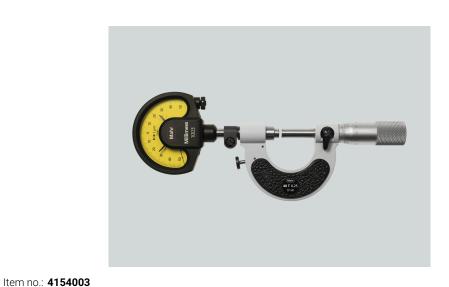

## Micrometer with integrated dial comparator Micromar 40 T

#### **Product features**

- Operating and display units with satin chrome finish
- Retraction of the movable anvil ensures maximum wear resistance
- · Constant measuring force
- Stainless spindle is hardened throughout and ground
- Spindle and anvil are carbidetipped
- · Locking device

#### **Application**

- Quick check of diameter of cylindrical parts (shafts, bolts, shanks)
- Thickness and length measurements
- Particularly suitable for exact series components