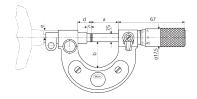

#### **Dimensions**

| Dimensions e in mm | 8 mm   |
|--------------------|--------|
| Dimensions b in mm | 87 mm  |
| Dimensions a in mm | 127 mm |
| Dimensions c in mm | 5.5 mm |
| Dimensions d in mm | 30 mm  |