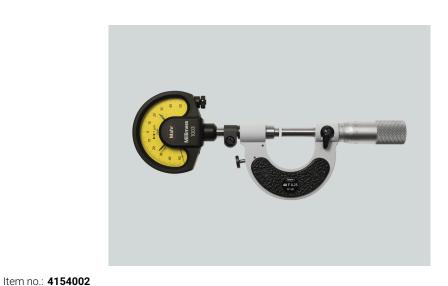

## Micrometer with integrated dial comparator Micromar 40 T

#### **Product features**

- Operating and display units with satin chrome finish
- Retraction of the movable anvil ensures maximum wear resistance
- · Constant measuring force
- Stainless spindle is hardened throughout and ground
- Spindle and anvil are carbidetipped
- · Locking device

#### **Application**

- Quick check of diameter of cylindrical parts (shafts, bolts, shanks)
- Thickness and length measurements
- Particularly suitable for exact series components