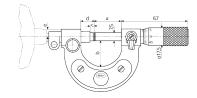

#### **Dimensions**

| Dimensions e in mm | 8 mm   |
|--------------------|--------|
| Dimensions b in mm | 65 mm  |
| Dimensions a in mm | 76 mm  |
| Dimensions c in mm | 5.5 mm |
| Dimensions d in mm | 30 mm  |