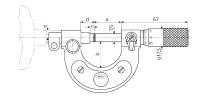

#### **Dimensions**

| Dimensions e in mm | 8 mm  |
|--------------------|-------|
| Dimensions b in mm | 40 mm |
| Dimensions a in mm | 52 mm |
| Dimensions c in mm | 4 mm  |
| Dimensions d in mm | 11 mm |