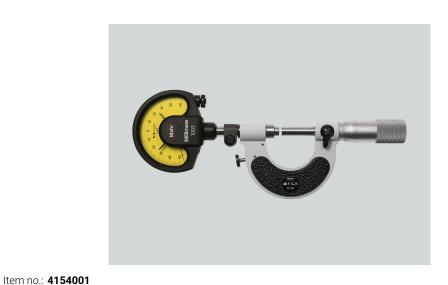

## Micrometer with integrated dial comparator Micromar 40 T

#### **Product features**

- Operating and display units with satin chrome finish
- Retraction of the movable anvil ensures maximum wear resistance
- · Constant measuring force
- Stainless spindle is hardened throughout and ground
- Spindle and anvil are carbidetipped
- · Locking device

#### **Application**

- Quick check of diameter of cylindrical parts (shafts, bolts, shanks)
- Thickness and length measurements
- Particularly suitable for exact series components