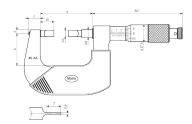

### **Dimensions**

| Dimensions b in mm | 71.5 |
|--------------------|------|
| Dimensions a in mm | 131  |
| Dimensions c in mm | 13   |