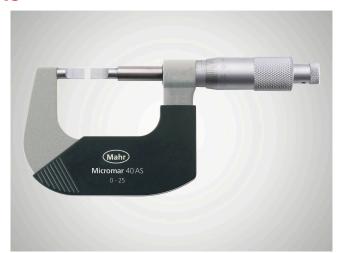

# Micrometer Micromar 40 AS

#### **Product features**

- With blade-type measuring surfaces
- Operating and display units with satin chrome finish
- Hard lacquered steel frame
- Spindle and anvil made of hardened steel, carbide-tipped
- Heat insulators
- Rapid drive with integrated ratchet
- · Locking device
- · Sliding spindle

# Application

For measuring recesses, grooves, etc.