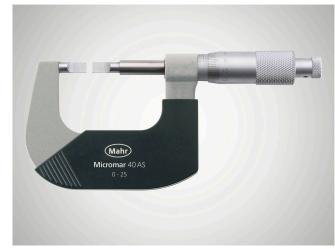

# **Micrometer Micromar 40 AS**

#### **Product features**

- With blade-type measuring surfaces
- Operating and display units with satin chrome finish
- Hard lacquered steel frameSpindle and anvil made of
- hardened steel, carbide-tipped
- Heat insulators
- Rapid drive with integrated ratchet
- Locking device
- Sliding spindle

### Application

For measuring recesses, grooves, etc.

Item no.: 4134930