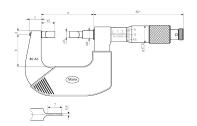

## Dimensions

| Dimensions b in mm | 34.5 |
|--------------------|------|
| Dimensions a in mm | 56   |
| Dimensions c in mm | 12   |