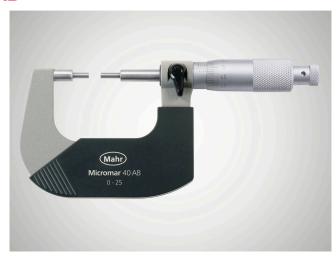

## Micrometer Micromar 40 AB

#### **Product features**

- Reduced measuring surfaces
  Ø 3 mm
- Operating and display units with satin chrome finish
- · Hard lacquered steel frame
- Spindle and anvil made of hardened steel, carbide-tipped
- Heat insulators
- Rapid drive with integrated ratchet
- · Locking device

### Application

For measuring grooves, spline shafts, recesses, etc.