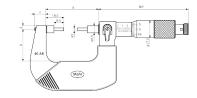

### **Dimensions**

| Dimensions b in mm | 58.5 |
|--------------------|------|
| Dimensions a in mm | 106  |
| Dimensions c in mm | 13   |