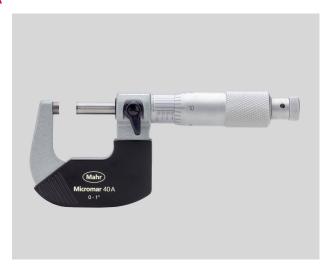

### Micrometer Micromar 40 A

#### **Product features**

- Operating and display units with satin chrome finish
- Hard lacquered steel frame
- Spindle and anvil made of hardened steel, carbide-tipped
- Heat insulators
- Rapid drive with integrated ratchet
- · Locking device

#### Package contains

instruction manual, setting standard (from measuring range 1-2"), case