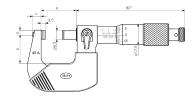

#### **Dimensions**

| Dimensions b in mm | 108.5 |
|--------------------|-------|
| Dimensions a in mm | 207   |
| Dimensions c in mm | 13    |