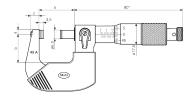

### **Dimensions**

| Dimensions b in mm | 95.5 mm |
|--------------------|---------|
| Dimensions a in mm | 182 mm  |
| Dimensions c in mm | 13 mm   |