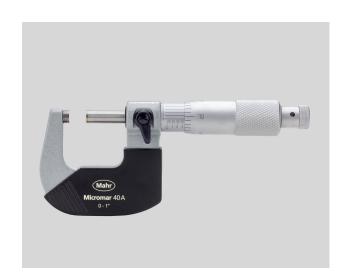

## Micrometer Micromar 40 A

#### **Product features**

- Operating and display units with satin chrome finish
- Hard lacquered steel frame
- Spindle and anvil made of hardened steel, carbide-tipped
- Heat insulators
- Rapid drive with integrated ratchet
- · Locking device

#### Package contains

instruction manual, setting standard (from measuring range 1-2"), case

## Item no.: 4134906