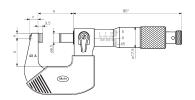

#### Dimensions

| Dimensions b in mm | 83.5 |
|--------------------|------|
| Dimensions a in mm | 156  |
| Dimensions c in mm | 13   |