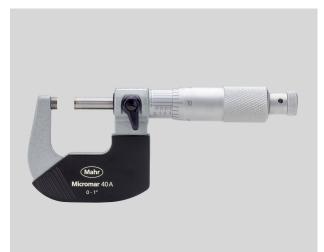

## **Micrometer Micromar 40 A**

#### **Product features**

- Operating and display units
  with satin chrome finish
- Hard lacquered steel frameSpindle and anvil made of
- hardened steel, carbide-tipped
- Heat insulators
- Rapid drive with integrated ratchet
- Locking device

#### Package contains

instruction manual, setting standard (from measuring range 1-2"), case

Item no.: 4134905