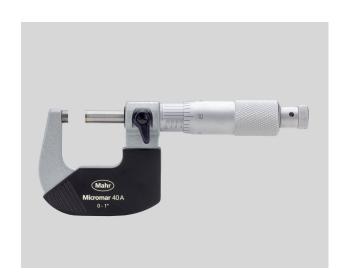

## Micrometer Micromar 40 A

#### **Product features**

- Operating and display units with satin chrome finish
- Hard lacquered steel frame
- Spindle and anvil made of hardened steel, carbide-tipped
- Heat insulators
- Rapid drive with integrated ratchet
- · Locking device