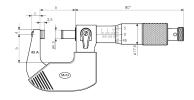

### **Dimensions**

| Dimensions b in mm | 83.5 mm |
|--------------------|---------|
| Dimensions a in mm | 156 mm  |
| Dimensions c in mm | 13 mm   |