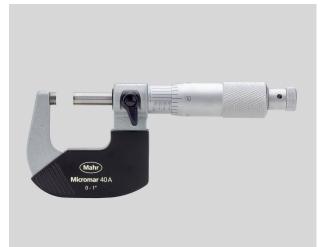

## **Micrometer Micromar 40 A**

#### **Product features**

- Operating and display units
  with satin chrome finish
- Hard lacquered steel frame
- Spindle and anvil made of hardened steel, carbide-tipped
- Heat insulators
- Rapid drive with integrated ratchet
- Locking device

#### Package contains

instruction manual, setting standard (from measuring range 1-2"), case

Item no.: 4134904