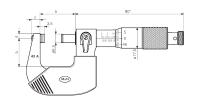

#### **Dimensions**

| Dimensions b in mm | 71.5 mm |
|--------------------|---------|
| Dimensions a in mm | 131 mm  |
| Dimensions c in mm | 13 mm   |