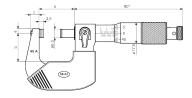

### **Dimensions**

| Dimensions b in mm | 58.5 mm |
|--------------------|---------|
| Dimensions a in mm | 106 mm  |
| Dimensions c in mm | 13 mm   |