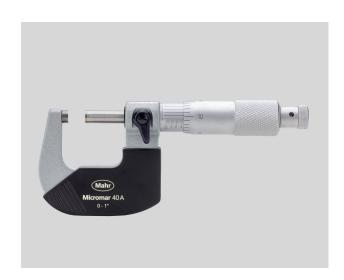

## Micrometer Micromar 40 A

#### **Product features**

- Operating and display units with satin chrome finish
- Hard lacquered steel frame
- Spindle and anvil made of hardened steel, carbide-tipped
- Heat insulators
- Rapid drive with integrated ratchet
- · Locking device

## Item no.: **4134903**