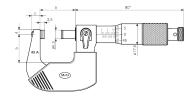

### **Dimensions**

| Dimensions b in mm | 47.5 mm |
|--------------------|---------|
| Dimensions a in mm | 81 mm   |
| Dimensions c in mm | 12 mm   |