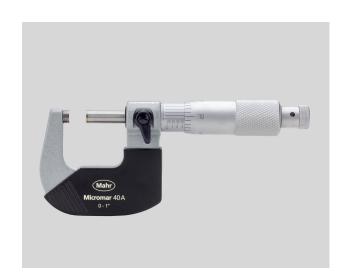

## Micrometer Micromar 40 A

#### **Product features**

- Operating and display units with satin chrome finish
- Hard lacquered steel frame
- Spindle and anvil made of hardened steel, carbide-tipped
- Heat insulators
- Rapid drive with integrated ratchet
- · Locking device

#### Package contains

instruction manual, setting standard (from measuring range 1-2"), case