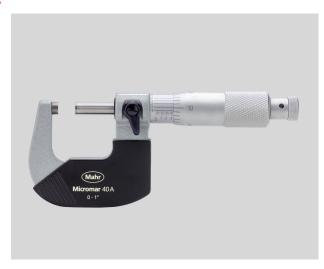

### Micrometer Micromar 40 A

#### **Product features**

- Operating and display units with satin chrome finish
- Hard lacquered steel frame
- Spindle and anvil made of hardened steel, carbide-tipped
- Heat insulators
- Rapid drive with integrated ratchet
- · Locking device

#### Package contains

instruction manual, setting standard (from measuring range 1-2"), case