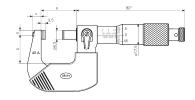

#### **Dimensions**

| Dimensions b in mm | 34.5 |
|--------------------|------|
| Dimensions a in mm | 56   |
| Dimensions c in mm | 12   |