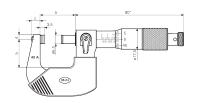

#### Dimensions

| Dimensions b in mm | 34.5 mm |
|--------------------|---------|
| Dimensions a in mm | 56 mm   |
| Dimensions c in mm | 12 mm   |