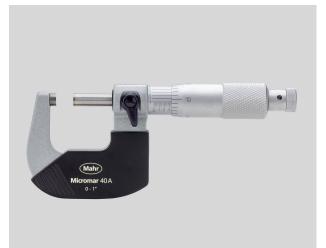

## **Micrometer Micromar 40 A**

#### **Product features**

- Operating and display units with satin chrome finish
- Hard lacquered steel frame
- Spindle and anvil made of hardened steel, carbide-tipped
- Heat insulators
- Rapid drive with integrated ratchet
- Locking device

#### Package contains

instruction manual, setting standard (from measuring range 1-2"), case

Item no.: 4134901