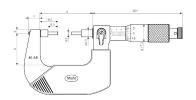

### Dimensions

| Dimensions b in mm | 47.5 |
|--------------------|------|
| Dimensions a in mm | 81   |
| Dimensions c in mm | 12   |