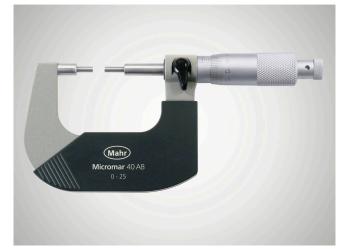

# **Micrometer Micromar 40 AB**

#### **Product features**

- Reduced measuring surfaces
  Ø 3 mm
- Operating and display units with satin chrome finish
- Hard lacquered steel frameSpindle and anvil made of
- hardened steel, carbide-tipped
- Heat insulators
- Rapid drive with integrated ratchet
- Locking device

#### Application

For measuring grooves, spline shafts, recesses, etc.

Item no.: 4134101