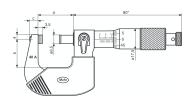

#### Dimensions

| Dimensions b in mm | 95.5 |
|--------------------|------|
| Dimensions a in mm | 182  |
| Dimensions c in mm | 13   |