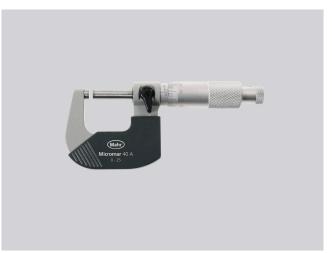

## **Micrometer Micromar 40 A**

#### **Product features**

- Operating and display units
  with satin chrome finish
- Hard lacquered steel frameSpindle and anvil made of
- hardened steel, carbide-tipped
- Heat insulators
- Rapid drive with integrated ratchet
- Locking device

#### Package contains

setting standard (measuring range of 25-50 mm), instruction manual, case

Item no.: 4134006