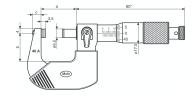

## **Dimensions**

| Dimensions b in mm | 25.5 |
|--------------------|------|
| Dimensions a in mm | 31   |
| Dimensions c in mm | 7    |