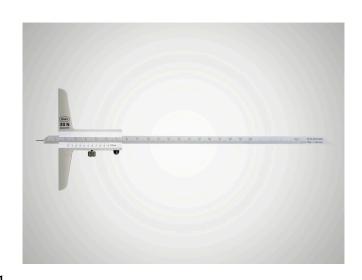

# Depth Gage MarCal 30 N

#### **Product features**

- Vernier and scale have a satin chrome finish for glare free reading
- Locking screw below
- Hardened measuring pin
- Measuring surfaces made of steel
- · Interchangeable beams

#### **Application**

Interchangeable measuring rail with 2 different measuring surfaces

- Straight rod: for conventional depth measurements
- Stylus: for measurements in narrow grooves, small bores or uneven surfaces