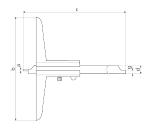

# **Dimensions**

| Dimensions b in mm | 100 |
|--------------------|-----|
| Dimensions a in mm | 1.5 |
| Dimensions c in mm | 285 |
| Dimensions g in mm | 3.5 |
| Dimensions d in mm | 8   |