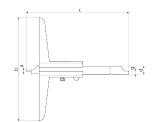

### Dimensions

| Dimensions b in mm | 100 mm |
|--------------------|--------|
| Dimensions a in mm | 1.5 mm |
| Dimensions c in mm | 285 mm |
| Dimensions g in mm | 3.5 mm |
| Dimensions d in mm | 8 mm   |
|                    |        |