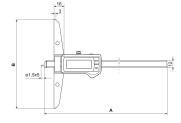

# **Dimensions**

| Dimensions b in mm | 150 mm |
|--------------------|--------|
| Dimensions a in mm | 382 mm |