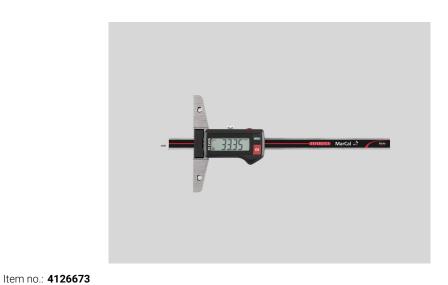

# Digital depth gage MarCal 30 EWRi

# **Product features**

- · High contrast digit display
- · Locking screw above
- · Lapped guideway
- Measuring surfaces made of steel
- Slide and beam made of hardened stainless steel
- Immediate measurements due to the Reference System
- Raised guideway for the protection of the scale
- Excellent resistance against dust, coolants and lubricants
- Dirt wipers are integrated in the slide

#### **Functions**

ON/OFF, AUTO-ON / OFF, RESET (set display to zero), mm/inch, PRESET (for entering a numerical value), LOCK function (key lock), HOLD (freeze current measured value), Reversal of counting direction, DATA (data transmission)