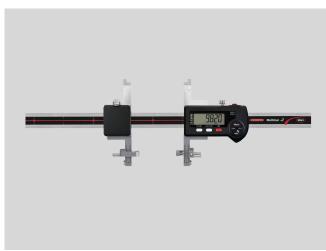

# Digital universal calipers Multimar 25 EWRi

## **Product features**

- Can be customized to the measuring task thanks to modular accessories (optional)
- Digital display can always be read as the measuring elements can be installed on the top or bottom
- The application range can be extended by turning the measuring arms
- The two arm holders can be moved along the rail for optimal balance, which is particularly practical with small dimensions
- Slide and rail are made of hardened stainless steel

#### Application

For measuring:

- · Outer and inner diameters
- · Centering shoulders
- · Narrow collars
- · Outer and inner tapers
- Dovetails
- Recesses
- · Bore distances