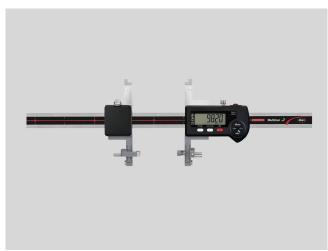

# Digital universal calipers Multimar 25 EWRi

### **Product features**

- Can be customized to the measuring task thanks to modular accessories (optional)
- Digital display can always be read as the measuring elements can be installed on the top or bottom
- The application range can be extended by turning the measuring arms
- The two arm holders can be moved along the rail for optimal balance, which is particularly practical with small dimensions
- Slide and rail are made of hardened stainless steel

#### Application

For measuring:

- · Outer and inner diameters
- · Centering shoulders
- · Narrow collars
- · Outer and inner tapers
- Dovetails
- Recesses
- · Bore distances