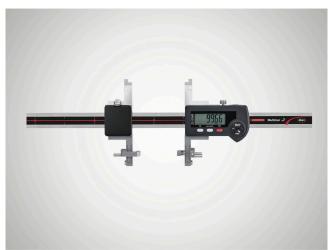

# Digital universal calipers Multimar 25 EWR

### **Product features**

- Can be customized to the measuring task due to modular accessories (optional)
- Digital display can always be read as the measuring elements can be installed on the top or bottom
- The application range can be extended by turning the measuring arms
- The two arm holders can be moved along the rail for optimal balance, which is particularly practical with small dimensions
- Slide and rail are made of hardened stainless steel

#### Application

For measuring:

- · Outside and inside diameters
- · Centering shoulders
- · Narrow collars
- · External and internal tapers
- Dovetails
- Grooves
- Distances between hole centers