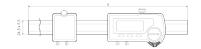

### **Dimensions**

| Dimensions a in mm | 1450 |
|--------------------|------|
|--------------------|------|