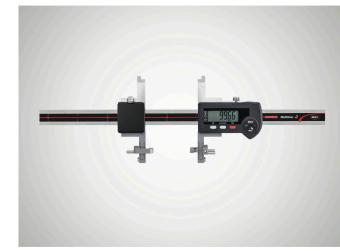

### **Digital universal calipers Multimar 25 EWR**

#### **Product features**

- Can be customized to the measuring task due to modular accessories (optional)
- Digital display can always be read as the measuring elements can be installed on the top or bottom
- The application range can be extended by turning the measuring arms
- The two arm holders can be moved along the rail for optimal balance, which is particularly practical with small dimensions
- Slide and rail are made of hardened stainless steel

#### Application

- For measuring:
- Outside and inside diametersCentering shoulders
- Narrow collars
- External and internal tapers
- Dovetails
- Grooves
- Distances between hole centers

Item no.: 4119001