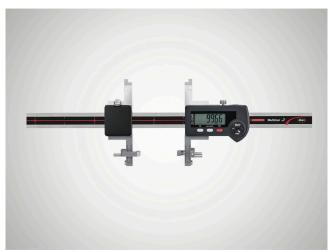

## Digital universal calipers Multimar 25 EWR

### **Product features**

- Can be customized to the measuring task due to modular accessories (optional)
- Digital display can always be read as the measuring elements can be installed on the top or bottom
- The application range can be extended by turning the measuring arms
- The two arm holders can be moved along the rail for optimal balance, which is particularly practical with small dimensions
- Slide and rail are made of hardened stainless steel

## Item no.: 4119000

#### Application

For measuring:

- Outside and inside diameters
- · Centering shoulders
- · Narrow collars
- · External and internal tapers
- Dovetails
- Grooves
- Distances between hole centers