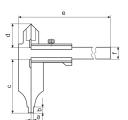

## Dimensions

| Dimensions b in mm10 mmDimensions a in mm5 mmDimensions f in mm20 mmDimensions c in mm80 mm | Dimensions e in mm | 310 mm |
|---------------------------------------------------------------------------------------------|--------------------|--------|
| <b>Dimensions f in mm</b> 20 mm                                                             | Dimensions b in mm | 10 mm  |
|                                                                                             | Dimensions a in mm | 5 mm   |
| Dimensions c in mm 80 mm                                                                    | Dimensions f in mm | 20 mm  |
|                                                                                             | Dimensions c in mm | 80 mm  |
| Dimensions d in mm 40 mm                                                                    | Dimensions d in mm | 40 mm  |