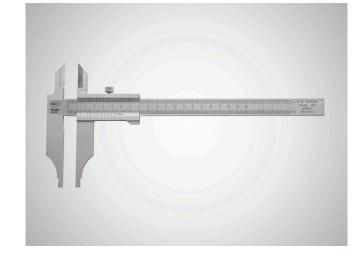

# Workshop calipers MarCal 18 DN

#### **Product features**

- Vernier and scale have a satin chrome finish for glare free reading
- Locking screw above
- Rounded measuring blades for inside measurements
- Measuring surfaces made of steel
- Slide and beam made of hardened stainless steel
- Raised guideway for the protection of the scale

#### Application

With two mm scales and vernier scales to directly read external and internal dimensions - Lower scale for external dimensions - Upper scale for internal dimensions

Item no.: 4113200