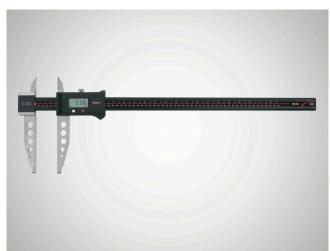

## Digital workshop caliper MarCal 18 ESA

#### **Product features**

- · To reduce the overall weight the slide and beam are made from aluminum and are coated with a hard anodized surface coating (1100 HV)
- · High contrast digit display
- · Locking screw above
- · Rounded measuring blades for inside measurements
- Prisma guideway for a more smooth and even movement
- · Measuring surfaces made of steel
- · Measuring blades for outside measurements
- Dirt wipers are integrated in the ltem no.: 4112623 slide

#### **Functions**

ON/OFF, RESET (set display to zero), mm/inch, HOLD (freeze current measured value), PRESET (for entering a numerical value)