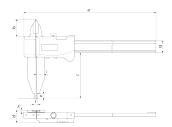

#### **Dimensions**

| Dimensions e in mm | 15   |
|--------------------|------|
| Dimensions h in mm | 6    |
| Dimensions b in mm | 42   |
| Dimensions a in mm | 1225 |
| Dimensions f in mm | 20   |
| Dimensions i in mm | 29   |
| Dimensions c in mm | 150  |
| Dimensions g in mm | 31.9 |
| Dimensions d in mm | 20.7 |