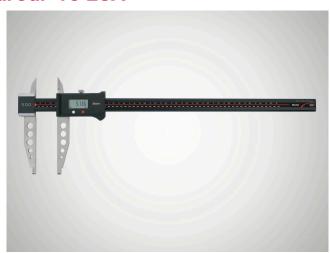

## Digital workshop caliper MarCal 18 ESA

#### **Product features**

- · To reduce the overall weight the slide and beam are made from aluminum and are coated with a hard anodized surface coating (1100 HV)
- · High contrast digit display
- · Locking screw above
- · Rounded measuring blades for inside measurements
- Prisma guideway for a more smooth and even movement
- · Measuring surfaces made of steel
- · Measuring blades for outside measurements
- Dirt wipers are integrated in the slide

#### **Functions**

ON/OFF, RESET (set display to zero), mm/inch, HOLD (freeze current measured value), PRESET (for entering a numerical value)