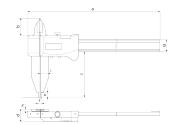

#### **Dimensions**

| Dimensions e in mm | 15   |
|--------------------|------|
| Dimensions h in mm | 6    |
| Dimensions b in mm | 42   |
| Dimensions a in mm | 1026 |
| Dimensions f in mm | 20   |
| Dimensions i in mm | 29   |
| Dimensions c in mm | 150  |
| Dimensions g in mm | 31.9 |
| Dimensions d in mm | 20.7 |