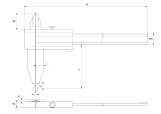

#### **Dimensions**

| 15 mm   |
|---------|
| 6 mm    |
| 42 mm   |
| 1026 mm |
| 20 mm   |
| 29 mm   |
| 150 mm  |
| 31.9 mm |
| 20.7 mm |
|         |