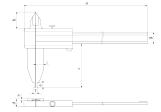

#### **Dimensions**

| Dimensions e in mm | 15 mm   |
|--------------------|---------|
| Dimensions h in mm | 6 mm    |
| Dimensions b in mm | 42 mm   |
| Dimensions a in mm | 726 mm  |
| Dimensions f in mm | 20 mm   |
| Dimensions i in mm | 29 mm   |
| Dimensions c in mm | 150 mm  |
| Dimensions g in mm | 31.9 mm |
| Dimensions d in mm | 20.7 mm |