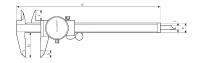

### Dimensions

| Dimensions e in mm | 16 mm   |
|--------------------|---------|
| Dimensions b in mm | 40 mm   |
| Dimensions a in mm | 10 mm   |
| Dimensions c in mm | 16.5 mm |
| Dimensions d in mm | 234 mm  |