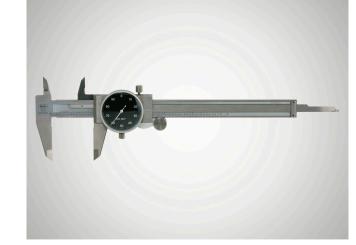

# Dial caliper MarCal 16 U

#### **Product features**

- Large, high contrast dial face
- Shockproof movement
- Zero setting through rotating the dial face and locking screw
- Satin chrome finished line scale
- Locking screw above
- Measuring surfaces made of steel
- Measuring blade for inside measurements
- Slide and beam made of hardened stainless steel
- Step measuring function
  Raised guideway for the protection of the scale