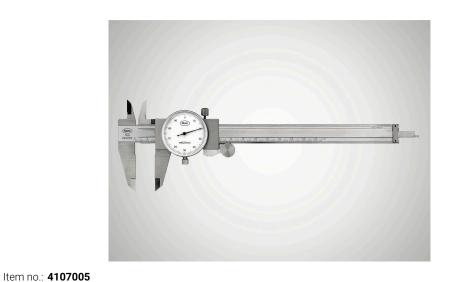

## Dial Caliper MarCal 16 U

### **Product features**

- · Large, high contrast dial face
- Shockproof movement
- Zero setting through rotating the dial face and locking screw
- Satin chrome finished line scale
- Locking screw above
- Measuring surfaces made of steel
- Measuring blade for inside measurements
- Slide and beam made of hardened stainless steel
- Step measuring function
- Raised guideway for the protection of the scale