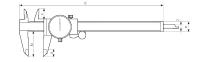

## **Dimensions**

| Dimensions e in mm | 16 mm   |
|--------------------|---------|
| Dimensions b in mm | 40 mm   |
| Dimensions a in mm | 10 mm   |
| Dimensions c in mm | 16.5 mm |
| Dimensions d in mm | 234 mm  |