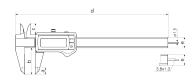

## Dimensions

| Dimensions e in mm | 16 mm  |
|--------------------|--------|
| Dimensions b in mm | 40 mm  |
| Dimensions a in mm | 10 mm  |
| Dimensions c in mm | 16 mm  |
| Dimensions d in mm | 235 mm |