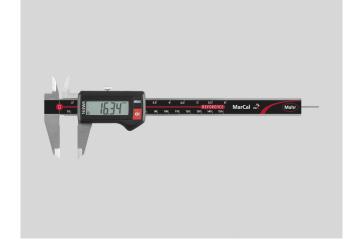

# **Digital caliper MarCal 16 EWR**

#### **Product features**

- High contrast digit display
- Locking screw above
- Lapped guideway
- Measuring blade for inside measurements
- Slide and beam made of hardened stainless steel
- Step measuring functionImmediate measurements due
- to the Reference System
- Raised guideway for the protection of the scale
- Excellent resistance against dust, coolants and lubricants
- Dirt wipers are integrated in the Item no.: **4103310** slide

#### Functions

ON/OFF, AUTO-ON / OFF, RESET (set display to zero), PRESET (for entering a numerical value), Reversal of counting direction, mm/inch, LOCK function (key lock)