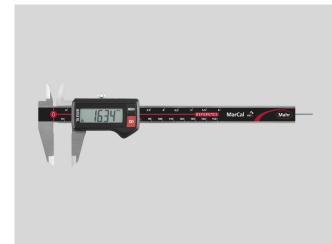

# **Digital caliper MarCal 16 EWR**

#### Product features

- High contrast digit display
- Locking screw above
- Lapped guideway
- Measuring blade for inside measurements
- Slide and beam made of hardened stainless steel
- Step measuring function
- Immediate measurements due to the Reference System
- Raised guideway for the protection of the scale
- Excellent resistance against dust, coolants and lubricants
- Dirt wipers are integrated in the Item no.: **4103307** slide

#### Functions

ON/OFF, AUTO-ON / OFF, RESET (set display to zero), PRESET (for entering a numerical value), Reversal of counting direction, mm/inch, LOCK function (key lock)

#### Package contains

battery, test certificate, instruction manual, case

Data interface

none