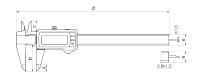

## Dimensions

| Dimensions e in mm | 16  |
|--------------------|-----|
| Dimensions b in mm | 64  |
| Dimensions a in mm | 14  |
| Dimensions c in mm | 19  |
| Dimensions d in mm | 388 |