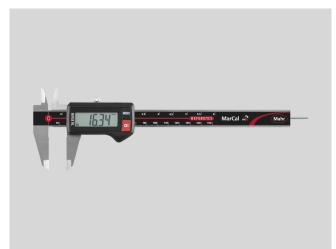

## Digital caliper MarCal 16 EWR

#### **Product features**

- · High contrast digit display
- Locking screw above
- · Lapped guideway
- Measuring blade for inside measurements
- Slide and beam made of hardened stainless steel
- Step measuring function
- Immediate measurements due to the Reference System
- Raised guideway for the protection of the scale
- Excellent resistance against dust, coolants and lubricants
- Dirt wipers are integrated in the Item no.: **4103306** slide

#### **Functions**

ON/OFF, AUTO-ON / OFF, RESET (set display to zero), PRESET (for entering a numerical value), Reversal of counting direction, mm/inch, LOCK function (key lock)