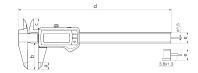

### **Dimensions**

| Dimensions e in mm | 16  |
|--------------------|-----|
| Dimensions b in mm | 64  |
| Dimensions a in mm | 14  |
| Dimensions c in mm | 19  |
| Dimensions d in mm | 388 |
|                    |     |