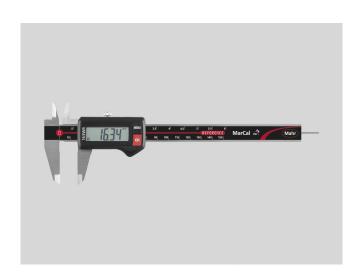

# Digital caliper MarCal 16 EWR

#### **Product features**

- · High contrast digit display
- · Locking screw above
- · Lapped guideway
- Measuring blade for inside measurements
- Slide and beam made of hardened stainless steel
- Step measuring function
- Immediate measurements due to the Reference System
- Raised guideway for the protection of the scale
- Excellent resistance against dust, coolants and lubricants
- Dirt wipers are integrated in the Item no.: **4103306** slide

#### **Functions**

ON/OFF, AUTO-ON / OFF, RESET (set display to zero), PRESET (for entering a numerical value), Reversal of counting direction, mm/inch, LOCK function (key lock)