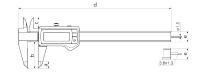

## **Dimensions**

| Dimensions e in mm | 16 mm  |
|--------------------|--------|
| Dimensions b in mm | 64 mm  |
| Dimensions a in mm | 14 mm  |
| Dimensions c in mm | 19 mm  |
| Dimensions d in mm | 388 mm |