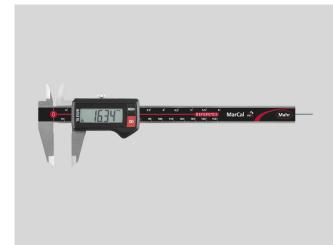

# **Digital caliper MarCal 16 EWR**

#### Product features

- High contrast digit display
- Locking screw above
- Lapped guideway
- Measuring blade for inside measurements
- Slide and beam made of hardened stainless steel
- Step measuring function
- Immediate measurements due to the Reference System
- Raised guideway for the protection of the scale
- Excellent resistance against dust, coolants and lubricants
- Dirt wipers are integrated in the Item no.: **4103305** slide

#### Functions

ON/OFF, AUTO-ON / OFF, RESET (set display to zero), PRESET (for entering a numerical value), Reversal of counting direction, mm/inch, LOCK function (key lock)

#### Package contains

battery, test certificate, instruction manual, case

Data interface

none

### **Technical data**

| Measuring range mm | 0 - 200 mm           |
|--------------------|----------------------|
| Measuring range    | 0 - 8"               |
| Resolution mm/inch | 0.01 / .0005"        |
| Error limit (mm)   | 0.03                 |
| Height of digits   | 11                   |
| Battery type       | CR 2032 (3V Lithium) |