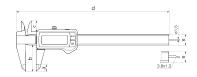

## Dimensions

| Dimensions e in mm | 16  |
|--------------------|-----|
| Dimensions b in mm | 50  |
| Dimensions a in mm | 10  |
| Dimensions c in mm | 19  |
| Dimensions d in mm | 285 |