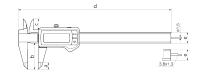

### **Dimensions**

| Dimensions e in mm | 16  |
|--------------------|-----|
| Dimensions b in mm | 50  |
| Dimensions a in mm | 10  |
| Dimensions c in mm | 19  |
| Dimensions d in mm | 285 |
|                    |     |