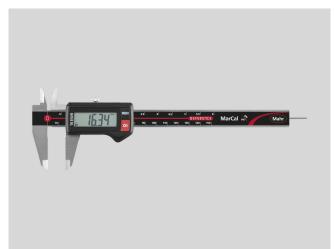

## Digital caliper MarCal 16 EWR

#### **Product features**

- · High contrast digit display
- Locking screw above
- · Lapped guideway
- Measuring blade for inside measurements
- Slide and beam made of hardened stainless steel
- Step measuring function
- Immediate measurements due to the Reference System
- Raised guideway for the protection of the scale
- Excellent resistance against dust, coolants and lubricants
- Dirt wipers are integrated in the Item no.: **4103304** slide

#### **Functions**

ON/OFF, AUTO-ON / OFF, RESET (set display to zero), PRESET (for entering a numerical value), Reversal of counting direction, mm/inch, LOCK function (key lock)

#### **Technical data**

| Measuring range mm | 0 - 200 mm           |
|--------------------|----------------------|
| Measuring range    | 0 - 8"               |
| Resolution mm/inch | 0.01 / .0005"        |
| Error limit (mm)   | 0.03                 |
| Height of digits   | 11                   |
| Battery type       | CR 2032 (3V Lithium) |