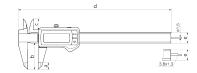

### **Dimensions**

| Dimensions e in mm | 16  |
|--------------------|-----|
| Dimensions b in mm | 40  |
| Dimensions a in mm | 10  |
| Dimensions c in mm | 16  |
| Dimensions d in mm | 235 |
|                    |     |