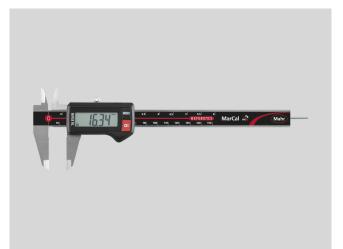

## Digital caliper MarCal 16 EWR

#### **Product features**

- · High contrast digit display
- Locking screw above
- · Lapped guideway
- Measuring blade for inside measurements
- Slide and beam made of hardened stainless steel
- Step measuring function
- Immediate measurements due to the Reference System
- Raised guideway for the protection of the scale
- Excellent resistance against dust, coolants and lubricants
- Dirt wipers are integrated in the Item no.: **4103303** slide

#### **Functions**

ON/OFF, AUTO-ON / OFF, RESET (set display to zero), PRESET (for entering a numerical value), Reversal of counting direction, mm/inch, LOCK function (key lock)