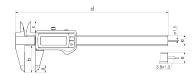

#### Dimensions

| Dimensions e in mm | 16 mm  |
|--------------------|--------|
| Dimensions b in mm | 40 mm  |
| Dimensions a in mm | 10 mm  |
| Dimensions c in mm | 16 mm  |
| Dimensions d in mm | 235 mm |