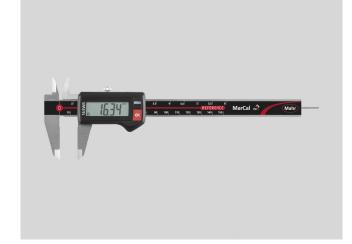

# **Digital caliper MarCal 16 EWR**

#### **Product features**

- High contrast digit display
- Locking screw above
- Lapped guideway
- Measuring blade for inside measurements
- Slide and beam made of hardened stainless steel
- Step measuring functionImmediate measurements due
- to the Reference System
- Raised guideway for the protection of the scale
- Excellent resistance against dust, coolants and lubricants
- Dirt wipers are integrated in the ~~ Item no.: **4103302** slide

#### Functions

ON/OFF, AUTO-ON / OFF, RESET (set display to zero), PRESET (for entering a numerical value), Reversal of counting direction, mm/inch, LOCK function (key lock)