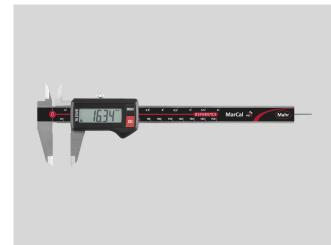

# **Digital caliper MarCal 16 EWR**

#### Product features

- High contrast digit display
- Locking screw above
- Lapped guideway
- Measuring blade for inside measurements
- Slide and beam made of hardened stainless steel
- Step measuring function
- Immediate measurements due to the Reference System
- Raised guideway for the protection of the scale
- Excellent resistance against dust, coolants and lubricants
- Dirt wipers are integrated in the Item no.: **4103301** slide

#### Functions

ON/OFF, AUTO-ON / OFF, RESET (set display to zero), PRESET (for entering a numerical value), Reversal of counting direction, mm/inch, LOCK function (key lock)