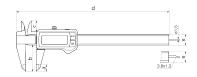

### Dimensions

| Dimensions e in mm | 16  |
|--------------------|-----|
| Dimensions b in mm | 40  |
| Dimensions a in mm | 10  |
| Dimensions c in mm | 16  |
| Dimensions d in mm | 235 |